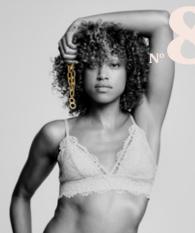

#### **ETAM X THEA JEWELRY**

To highlight the different types of necklines, Etam called on **Belgian designer Emilie Duchêne**, who posed for the brand in 2022 for the Femme Culottée\* action. She created custom-made jewelry for the occasion that represented each of the lingerie-maker's 8 numbers. Necklaces, rings, bracelets and pendants, brilliantly staged in a black and white photo campaign embodying each bra shape.

N°7 - UNLINED LACE CONTOUR BRA Natural shape, V-neckline Panama

N°8 - TRIANGLE BRALETTE Natural effect, support under the breast Success (Wecare)

N°9 - BALCONETTE BRA Up-lifted bust Amarillys