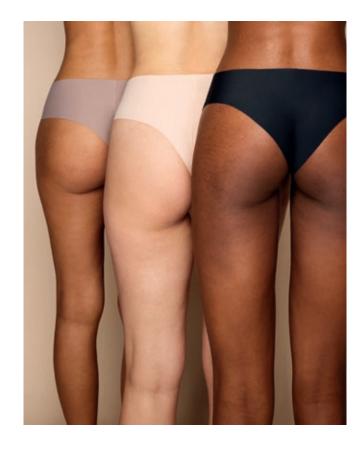

## **SKIN TONES**

Laser cut and a seamless finish, the Pure Fit collection reveals itself as a true second skin. Feel-good pieces that give the impression of wearing nothing. White, ecru, beige, taupe, bronze or chocolate, the tone-ontone colorama blends into the skin and flatters all shades. In the red version, we slip it under white: the unstoppable invisibility trick!

Pure Fit, available in a multitude of shapes, for all desires and silhouettes, from €7.99.