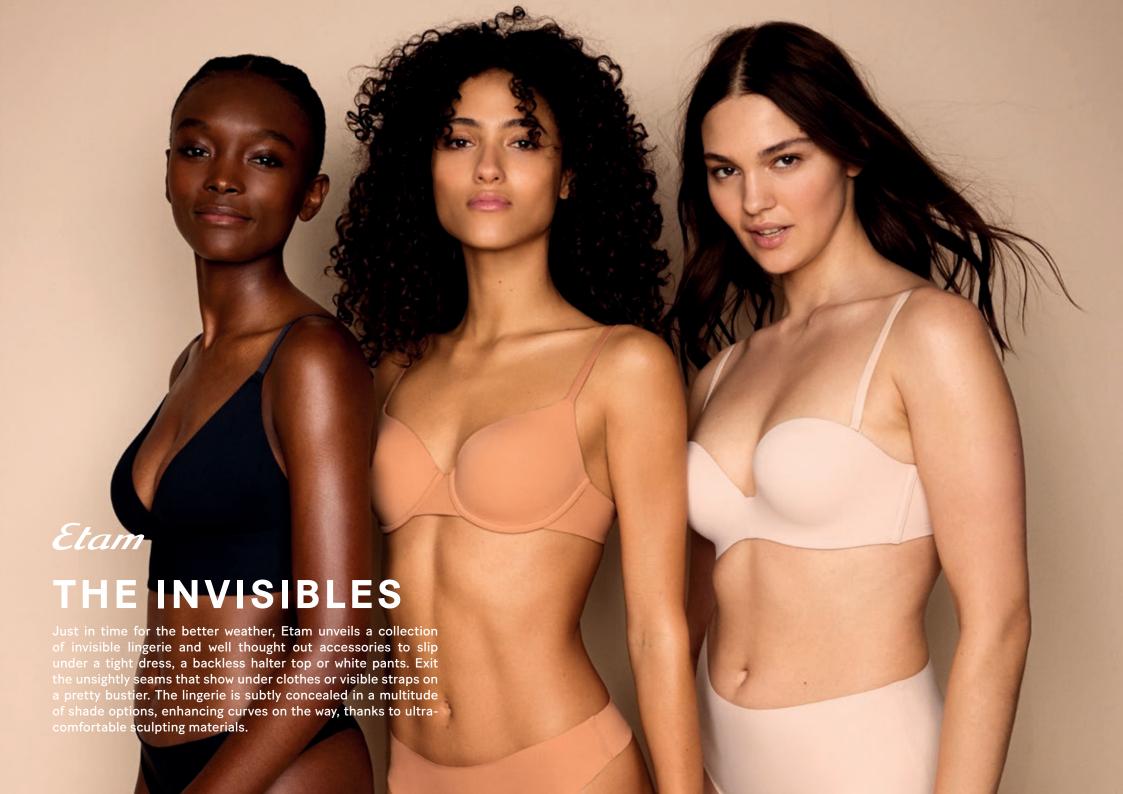

## **SKIN TONES**

Laser cut and a seamless finish, the Pure Fit collection reveals itself as a true second skin. Feel-good pieces that give the impression of wearing nothing. White, ecru, beige, taupe, bronze or chocolate, the tone-ontone colorama blends into the skin and flatters all shades. In the red version, we slip it under white: the unstoppable invisibility trick!

Pure Fit, available in a multitude of shapes, for all desires and silhouettes, from €7.99.