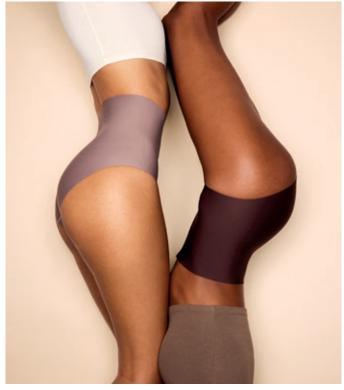

## **SKIN TONES**

Laser cut and a seamless finish, the Pure Fit collection reveals itself as a true second skin. Feel-good pieces that give the impression of wearing nothing. White, ecru, beige, taupe, bronze or chocolate, the tone-ontone colorama blends into the skin and flatters all shades. In the red version, we slip it under white: the unstoppable invisibility trick!

Pure Fit, available in a multitude of shapes, for all desires and silhouettes, from €7.99.