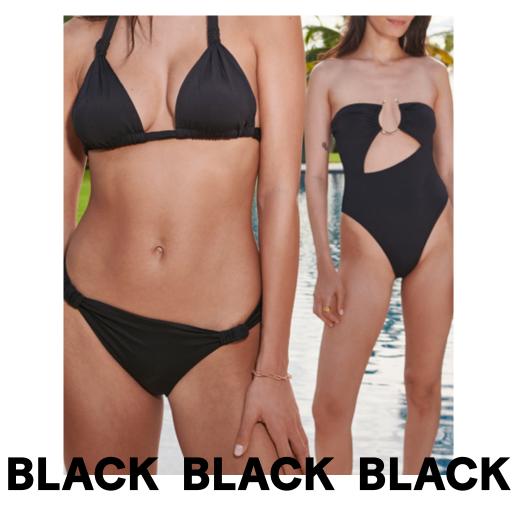

THE PERFECT JUST LIKE THE LITTLE BLACK DRESS, IT'S THE SWIMSUIT THAT ENDURES IT'S THE SWIMSUIT THAT ENDURES BLACK SWIMSUIT THROUGH EVERY SEASON, THE ONE YOU WANT TO WEAR FROM THE START TO THE END OF YOUR VACATION.

> WITH JEWEL DETAILS, SCULPTING FABRICS, HIGH LEGS, OR ADJUSTABLE TRIANGLES: BLACK COMES IN ENDLESS VARIATIONS TO MATCH LOOK 5 EVERY SILHOUETTE AND ALL YOUR

SWIMSUIT NOUBA WECARE SUMMER PLANS.

LOOK 6 SWIMSUIT PERFECT WECARE

THIS SEASON, THE TIMELESS BLACK SWIMSUIT IS EMBELLISHED WITH U-SHAPED UNDERWIRES, GOLDEN ACCENTS, OR SEXY CUTOUTS, ADDING JEWELS AND SENSUAL DETAILS TO ITS APPEAL.

LOOK 7
SWIMSUIT PERFECT WECARE

LOOK 8
SWIMSUIT NOUBA WECARE