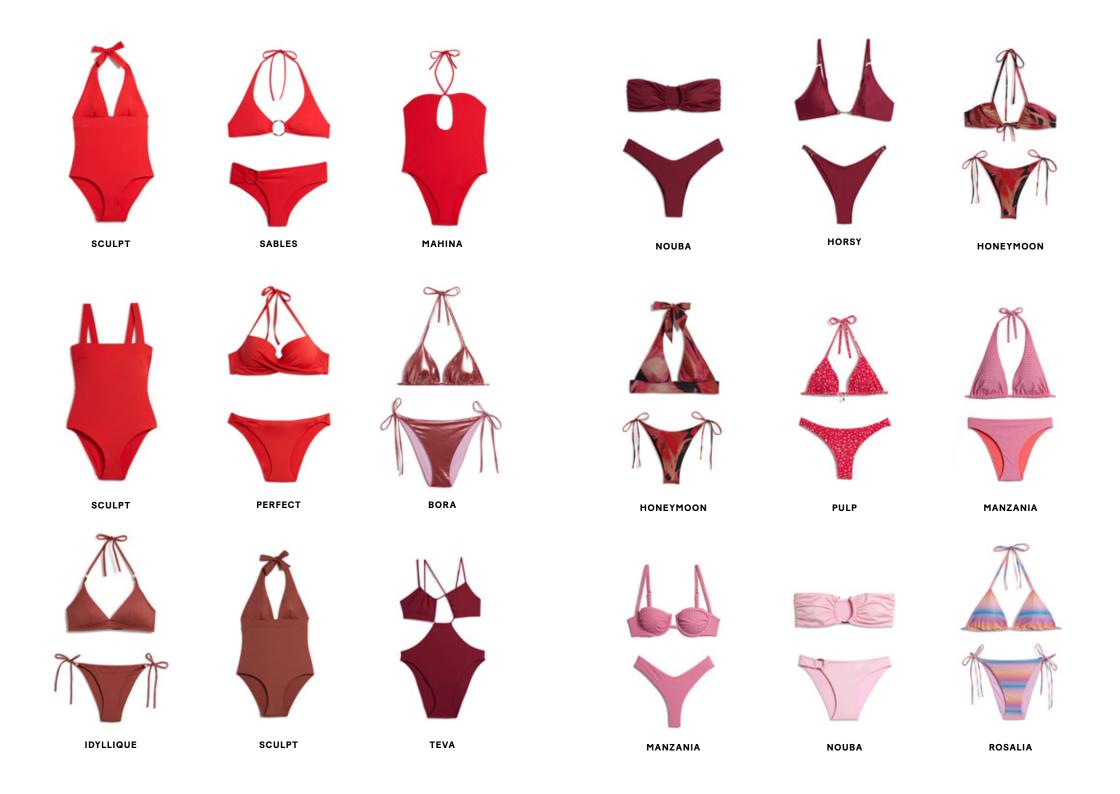

# Red Alert

IT'S THE STANDOUT COLOR OF THE SUMMER TO ENSURE YOU DON'T GO UNNOTICED AT THE BEACH. MONOCHROME RED IS FEATURED ON SEXY CUTOUT ONE-PIECES AND TIE BIKINIS.

LOOK 20 SWIMSUIT MAHINA ONE PIECE WECARE

LOOK 21 SWIMSUIT PERFECT WECARE