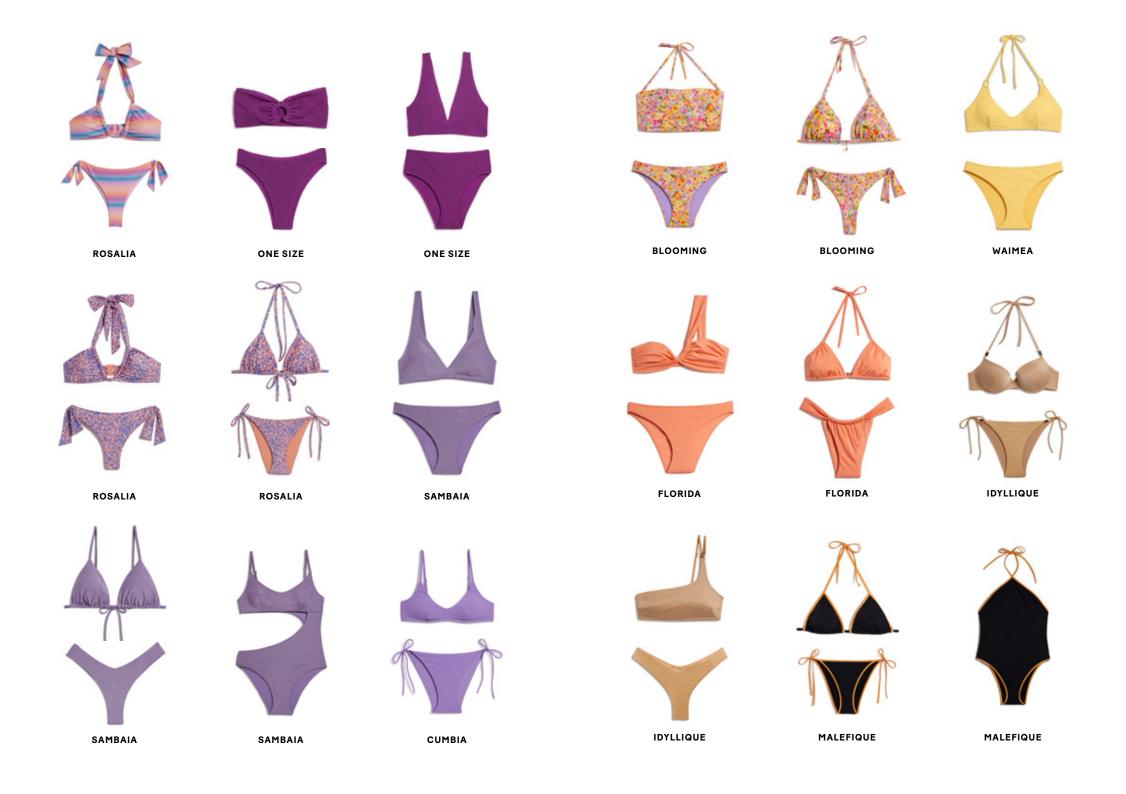

LOOK 1 SWIMSUIT SAMBAIA

TIMELESS SWIMSUITS WITH FLATTERING CUTS, GIVEN A FASHIONABLE TWIST, ALWAYS ON-TREND.

CLASSICS TREASURED SUMMER AFTER SUMMER: TEXTURED, SMOOTH, OR GLITTERY MATERIALS, AND SHAPES TO MIX AND MATCH AS YOU PLEASE.

# PADDLE TIME

GOOD VIBES ONLY
WITH THIS COLLECTION
FEATURING TRENDY PRINTS
INSPIRED BY SURFER
BEACH LOOKS.

HIPPIE CHIC VIBES AT THE BEACH: CROCHET, CHEVRON PATTERNS, TIES, AND SEXY CUTOUTS. IMAGINE A STROLL IN BOHEMIAN SWIMSUITS, WITH THE DAY'S ONLY DIRECTIVE BEING TO RELAX AND DO NOTHING.

# Flower LINEVE BURSTS OF FLORAL PRINTS, MINI OR MAYL TO WEAR IN A TOTAL

BURSTS OF FLORAL PRINTS, MINI OR MAXI, TO WEAR IN A TOTAL LOOK OR MIXED. '90S SHAPES TO FLATTER SILHOUETTES, ALWAYS COLORFUL.

LOOK 22 SWIMSUIT BONITA