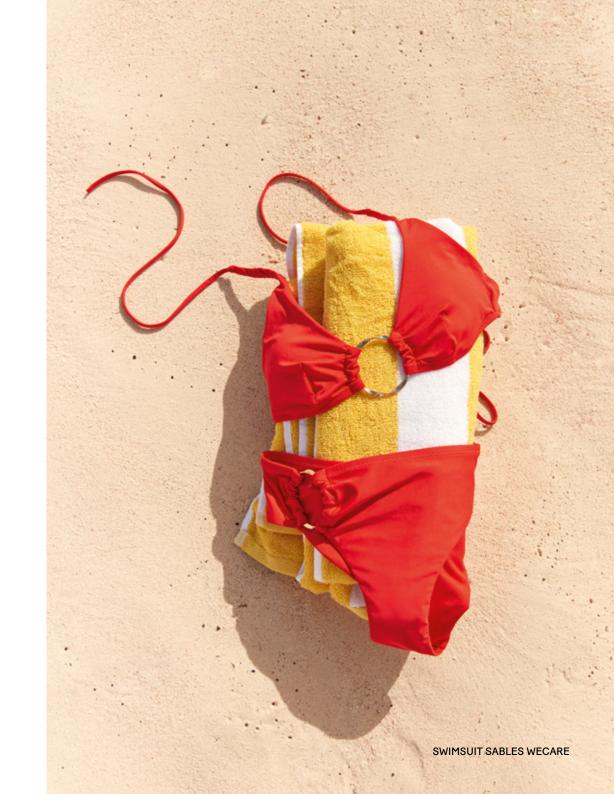

# Red Alert

IT'S THE STANDOUT COLOR OF THE SUMMER TO ENSURE YOU DON'T GO UNNOTICED AT THE BEACH. MONOCHROME RED IS FEATURED ON SEXY CUTOUT ONE-PIECES AND TIE BIKINIS.

LOOK 20 SWIMSUIT MAHINA ONE PIECE WECARE