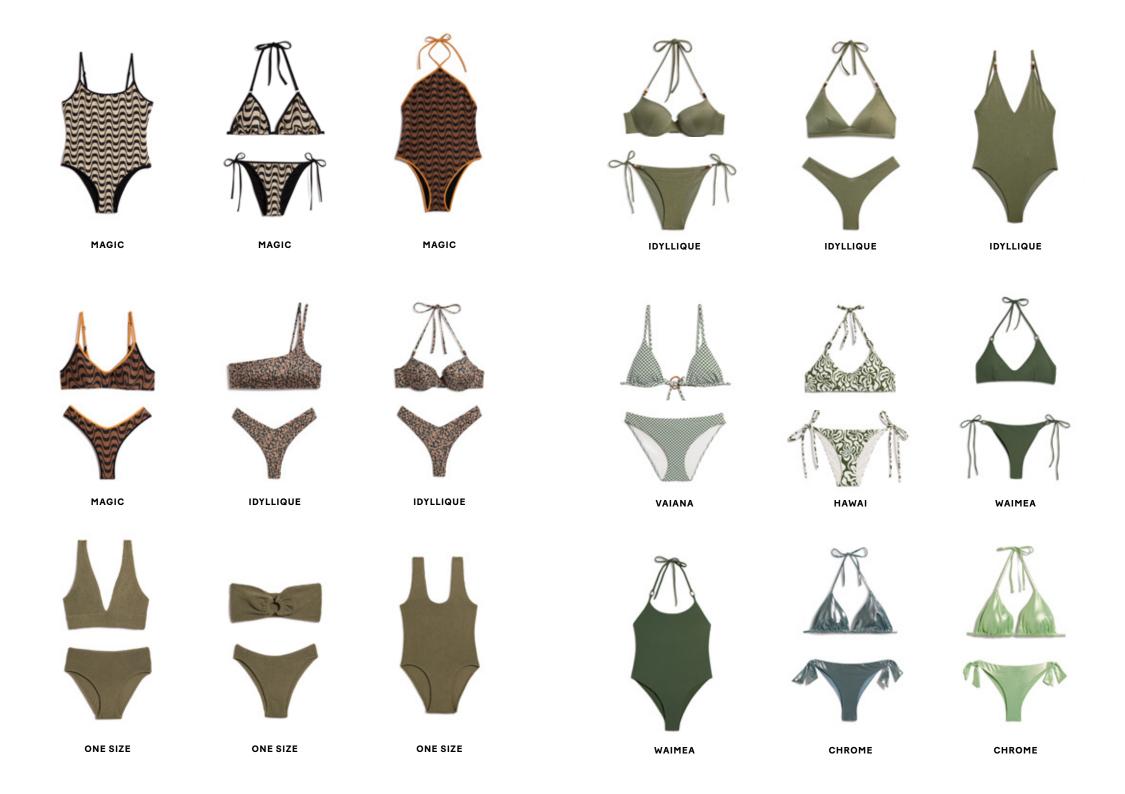

# PADDLE TIME

GOOD VIBES ONLY
WITH THIS COLLECTION
FEATURING TRENDY PRINTS
INSPIRED BY SURFER
BEACH LOOKS.

HIPPIE CHIC VIBES AT THE BEACH: CROCHET, CHEVRON PATTERNS, TIES, AND SEXY CUTOUTS. IMAGINE A STROLL IN BOHEMIAN SWIMSUITS, WITH THE DAY'S ONLY DIRECTIVE BEING TO RELAX AND DO NOTHING.

# ONE SIZE

THE RETURN OF OUR STAR SWIMSUIT AND ITS STRETCH FABRIC THAT ENHANCES EVERY CURVE. NEW COLORS AND SHAPES, IT SLIPS INTO ANY SUITCASE WITHOUT A SECOND THOUGHT.

DEEPKHAKI AND RICH BLACKCURRANT ARE AVAILABLE IN BANDEAU, PLUNGING TRIANGLE, ASYMMETRICAL ONE-PIECE, AND HIGH-LEG BOTTOMS.