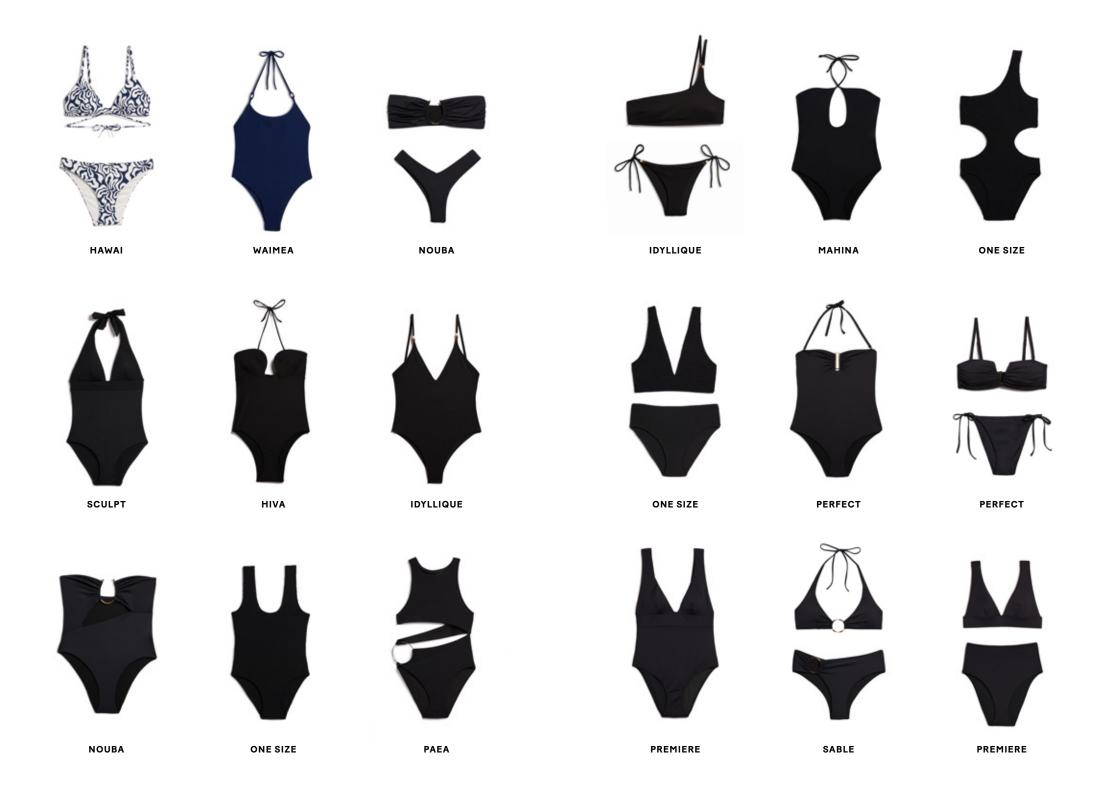

THE PERFECT JUST LIKE THE LITTLE BLACK DRESS, IT'S THE SWIMSUIT THAT ENDURES IT'S THE SWIMSUIT THAT ENDURES BLACK SWIMSUIT THROUGH EVERY SEASON, THE ONE YOU WANT TO WEAR FROM THE START TO THE END OF YOUR VACATION.

> WITH JEWEL DETAILS, SCULPTING FABRICS, HIGH LEGS, OR ADJUSTABLE TRIANGLES: BLACK COMES IN ENDLESS VARIATIONS TO MATCH LOOK 5 EVERY SILHOUETTE AND ALL YOUR

SWIMSUIT NOUBA WECARE SUMMER PLANS.

LOOK 6 SWIMSUIT PERFECT WECARE

THIS SEASON, THE TIMELESS BLACK SWIMSUIT IS EMBELLISHED WITH U-SHAPED UNDERWIRES, GOLDEN ACCENTS, OR SEXY CUTOUTS, ADDING JEWELS AND SENSUAL DETAILS TO ITS APPEAL.

LOOK 7
SWIMSUIT PERFECT WECARE

LOOK 8
SWIMSUIT NOUBA WECARE