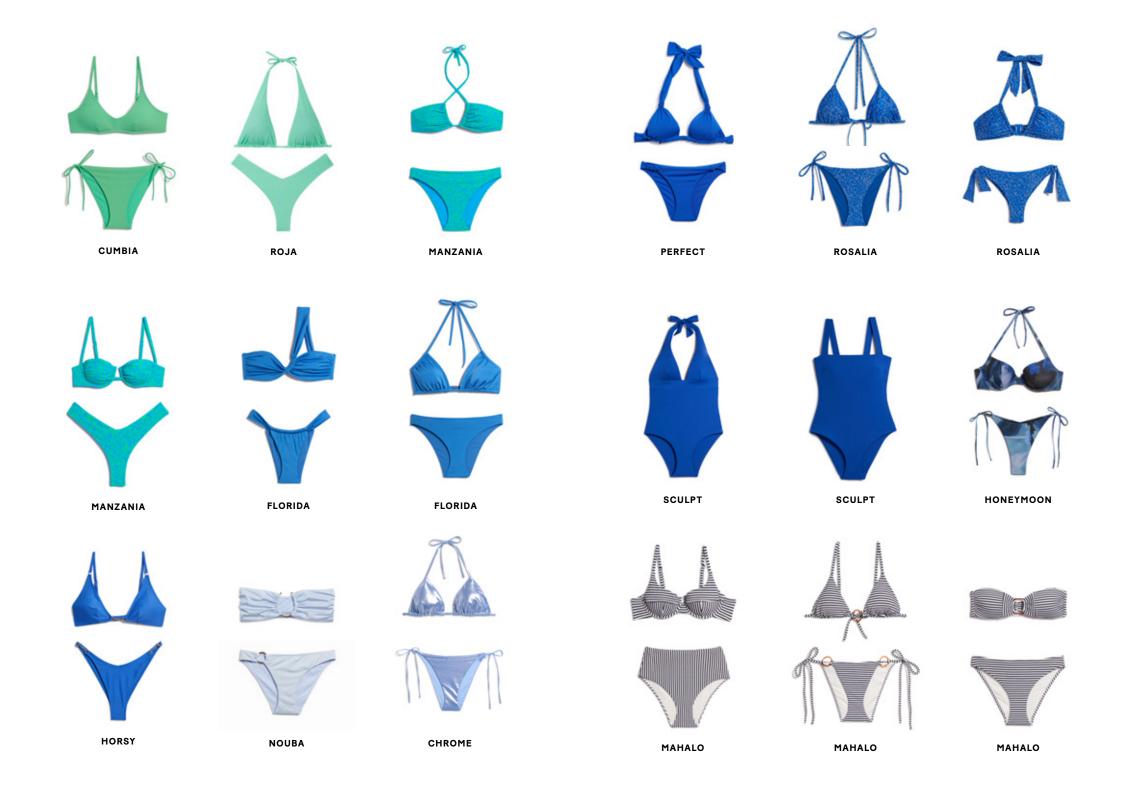

# **SEA BLUE**

SPECTRUM OF BLUES IN THE SUMMER'S TRENDIEST SHAPES. AZURE, SKY, OR ROYAL: ON A MINI FOIL TRIANGLE, A JEWEL BANDEAU, OR A TIE-DYE HIGH LEG, THE SUMMER WILL BE BLUE.

LOOK 18 SWIMSUIT CHROME

# Red Alert

IT'S THE STANDOUT COLOR OF THE SUMMER TO ENSURE YOU DON'T GO UNNOTICED AT THE BEACH. MONOCHROME RED IS FEATURED ON SEXY CUTOUT ONE-PIECES AND TIE BIKINIS.

LOOK 20 SWIMSUIT MAHINA ONE PIECE WECARE