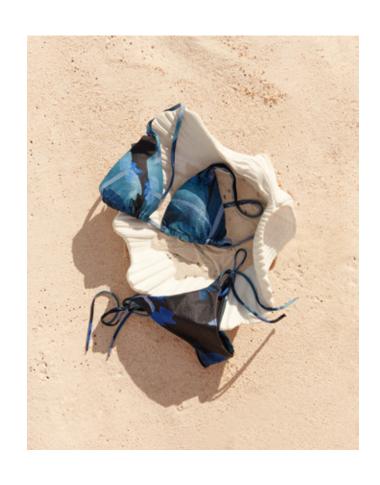

# **SEA BLUE**

SPECTRUM OF BLUES IN THE SUMMER'S TRENDIEST SHAPES. AZURE, SKY, OR ROYAL: ON A MINI FOIL TRIANGLE, A JEWEL BANDEAU, OR A TIE-DYE HIGH LEG, THE SUMMER WILL BE BLUE.

LOOK 18 SWIMSUIT CHROME