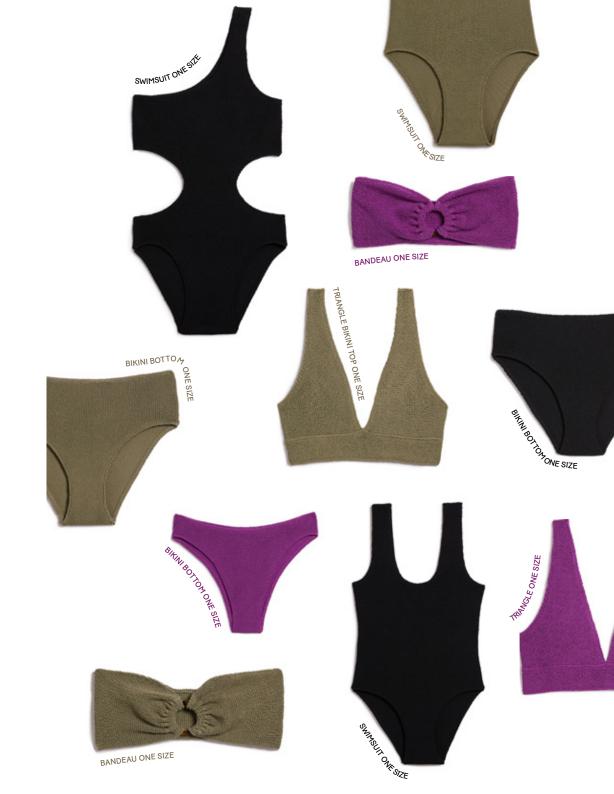

# ONE SIZE

THE RETURN OF OUR STAR SWIMSUIT AND ITS STRETCH FABRIC THAT ENHANCES EVERY CURVE. NEW COLORS AND SHAPES, IT SLIPS INTO ANY SUITCASE WITHOUT A SECOND THOUGHT.

DEEPKHAKI AND RICH BLACKCURRANT ARE AVAILABLE IN BANDEAU, PLUNGING TRIANGLE, ASYMMETRICAL ONE-PIECE, AND HIGH-LEG BOTTOMS.

#### **LOOK 28**

SWIMSUIT BLACKCURRANT ONE SIZE WECARE

#### **LOOK 29**

SWIMSUIT KHAKI ONE SIZE WECARE

LOOK 30 SWIMSUIT ROSALIA SPE