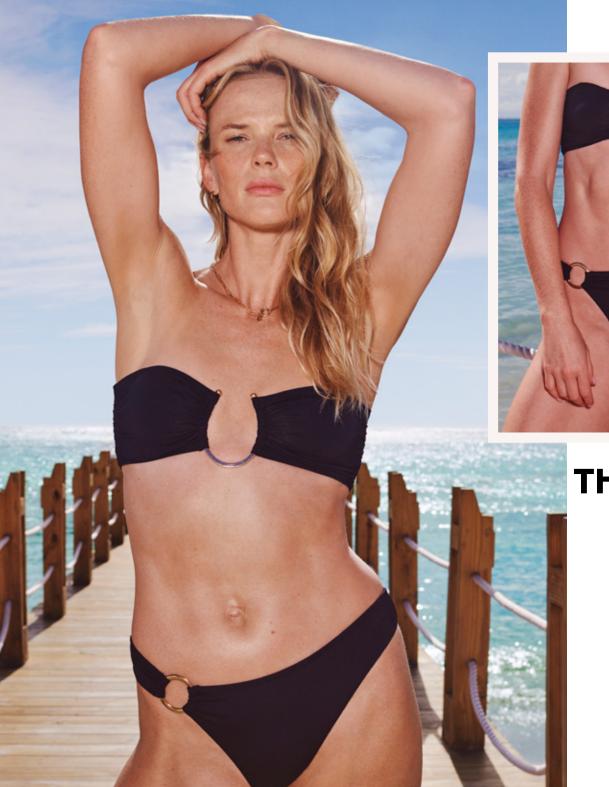

THE PERFECT JUST LIKE THE LITTLE BLACK DRESS, IT'S THE SWIMSUIT THAT ENDURES IT'S THE SWIMSUIT THAT ENDURES BLACK SWIMSUIT THROUGH EVERY SEASON, THE ONE YOU WANT TO WEAR FROM THE START TO THE END OF YOUR VACATION.

> WITH JEWEL DETAILS, SCULPTING FABRICS, HIGH LEGS, OR ADJUSTABLE TRIANGLES: BLACK COMES IN ENDLESS VARIATIONS TO MATCH LOOK 5 EVERY SILHOUETTE AND ALL YOUR

SWIMSUIT NOUBA WECARE SUMMER PLANS.

LOOK 6 SWIMSUIT PERFECT WECARE

THIS SEASON, THE TIMELESS BLACK SWIMSUIT IS EMBELLISHED WITH U-SHAPED UNDERWIRES, GOLDEN ACCENTS, OR SEXY CUTOUTS, ADDING JEWELS AND SENSUAL DETAILS TO ITS APPEAL.

LOOK 7
SWIMSUIT PERFECT WECARE

LOOK 8
SWIMSUIT NOUBA WECARE