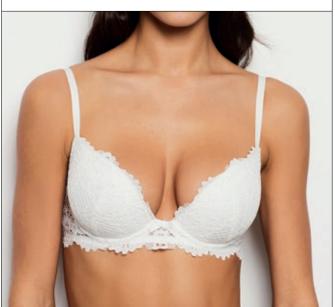

## N°1 THE SUPER PUSH (UP)

+ 2 sizes Boosted volume Plunging neckline

### N°2 THE PLUNGING PUSH-UP

+ 1 size Boosted Volume Plunging Neckline