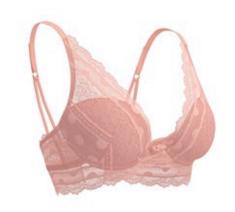

l, Engraving: our iconic laces and limited collections all follow this guide... making it easier than ever to find (or rediscover) the perfect fit.

#### **HOW TO DISCOVER YOUR PERFECT STYLE?**

Based on the size of your bust, desired shape, and the effect you wish to achieve on your neckline, there's definitely a style that's right for you. Visit us in-store to find your perfect fit and take advantage of our exclusive measuring service.

#### **ALREADY FOUND YOUR PERFECT MATCH?**

All bras with the same style number will offer **the exact same fit.** Simple, right?

## N°1 THE SUPER PUSH (UP)

+ 2 sizes Boosted volume Plunging neckline





### N°2 THE PLUNGING PUSH-UP

+ 1 size Boosted Volume Plunging Neckline





## N°3 THE PUSH-UP CONTOUR BRALETTE

+ 1 size Boosted Volume V Neckline





#### N°4 THE LIGHTLY LINED DEMI BRA

Natural shaping Rounded Neckline





# N°5 THE LIGHTLY LINED PLUNGE BRA

Natural shaping Plunging Neckline





## N°6 LIGHTLY LINED LACE CONTOUR BRA

Natural shaping V Neckline





#### N°7 UNLINED LACE CONTOUR BRA

Natural shaping V Neckline





## N°8 UNWIRED TRIANGLE BRA

Natural Effect Underbust Support





#### N°9 THE BALCONETTE

Sensual shaping Plunge neckline