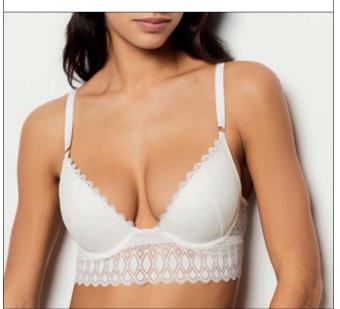

e, every number promises an identical fit.

Panama, Amaryllis, Success, Idol, Engraving: our iconic laces and limited collections all follow this guide... making it easier than ever to find (or rediscover) the perfect fit.

#### **HOW TO DISCOVER YOUR PERFECT STYLE?**

Based on the size of your bust, desired shape, and the effect you wish to achieve on your neckline, there's definitely a style that's right for you. Visit us in-store to find your perfect fit and take advantage of our exclusive measuring service.

#### **ALREADY FOUND YOUR PERFECT MATCH?**

All bras with the same style number will offer **the exact same fit.** Simple, right?

## N°1 THE SUPER PUSH (UP)

+ 2 sizes Boosted volume Plunging neckline





### N°2 THE PLUNGING PUSH-UP

+ 1 size Boosted Volume Plunging Neckline





## N°3 THE PUSH-UP CONTOUR BRALETTE

+ 1 size Boosted Volume V Neckline





#### N°4 THE LIGHTLY LINED DEMI BRA

Natural shaping Rounded Neckline





# N°5 THE LIGHTLY LINED PLUNGE BRA

Natural shaping Plunging Neckline





## N°6 LIGHTLY LINED LACE CONTOUR BRA

Natural shaping V Neckline





#### N°7 UNLINED LACE CONTOUR BRA

Natural shaping V Neckline





## N°8 UNWIRED TRIANGLE BRA

Natural Effect Underbust Support





#### N°9 THE BALCONETTE

Sensual shaping Plunge neckline