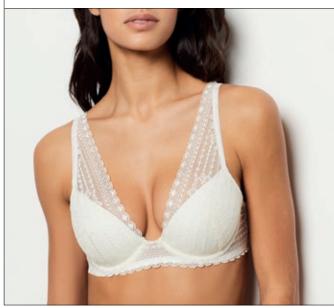

st, desired shape, and the effect you wish to achieve on your neckline, there's definitely a style that's right for you. Visit us in-store to find your perfect fit and take advantage of our exclusive measuring service.

#### **ALREADY FOUND YOUR PERFECT MATCH?**

All bras with the same style number will offer **the exact same fit.** Simple, right?

## N°1 THE SUPER PUSH (UP)

+ 2 sizes Boosted volume Plunging neckline





### N°2 THE PLUNGING PUSH-UP

+ 1 size Boosted Volume Plunging Neckline





## N°3 THE PUSH-UP CONTOUR BRALETTE

+ 1 size Boosted Volume V Neckline





#### N°4 THE LIGHTLY LINED DEMI BRA

Natural shaping Rounded Neckline





# N°5 THE LIGHTLY LINED PLUNGE BRA

Natural shaping Plunging Neckline





## N°6 LIGHTLY LINED LACE CONTOUR BRA

Natural shaping V Neckline





#### N°7 UNLINED LACE CONTOUR BRA

Natural shaping V Neckline





## N°8 UNWIRED TRIANGLE BRA

Natural Effect Underbust Support





#### N°9 THE BALCONETTE

Sensual shaping Plunge neckline