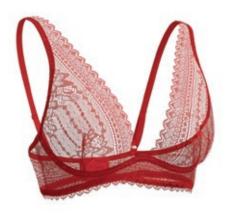

kline, there's definitely a style that's right for you. Visit us in-store to find your perfect fit and take advantage of our exclusive measuring service.

#### **ALREADY FOUND YOUR PERFECT MATCH?**

All bras with the same style number will offer **the exact same fit.** Simple, right?

## N°1 THE SUPER PUSH (UP)

+ 2 sizes Boosted volume Plunging neckline





### N°2 THE PLUNGING PUSH-UP

+ 1 size Boosted Volume Plunging Neckline





## N°3 THE PUSH-UP CONTOUR BRALETTE

+ 1 size Boosted Volume V Neckline





#### N°4 THE LIGHTLY LINED DEMI BRA

Natural shaping Rounded Neckline





# N°5 THE LIGHTLY LINED PLUNGE BRA

Natural shaping Plunging Neckline





## N°6 LIGHTLY LINED LACE CONTOUR BRA

Natural shaping V Neckline





#### N°7 UNLINED LACE CONTOUR BRA

Natural shaping V Neckline





## N°8 UNWIRED TRIANGLE BRA

Natural Effect Underbust Support





#### N°9 THE BALCONETTE

Sensual shaping Plunge neckline