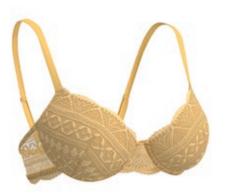

e... making it easier than ever to find (or rediscover) the perfect fit.

#### **HOW TO DISCOVER YOUR PERFECT STYLE?**

Based on the size of your bust, desired shape, and the effect you wish to achieve on your neckline, there's definitely a style that's right for you. Visit us in-store to find your perfect fit and take advantage of our exclusive measuring service.

#### **ALREADY FOUND YOUR PERFECT MATCH?**

All bras with the same style number will offer **the exact same fit.** Simple, right?

## N°1 THE SUPER PUSH (UP)

+ 2 sizes Boosted volume Plunging neckline





### N°2 THE PLUNGING PUSH-UP

+ 1 size Boosted Volume Plunging Neckline





## N°3 THE PUSH-UP CONTOUR BRALETTE

+ 1 size Boosted Volume V Neckline





#### N°4 THE LIGHTLY LINED DEMI BRA

Natural shaping Rounded Neckline





# N°5 THE LIGHTLY LINED PLUNGE BRA

Natural shaping Plunging Neckline





## N°6 LIGHTLY LINED LACE CONTOUR BRA

Natural shaping V Neckline





#### N°7 UNLINED LACE CONTOUR BRA

Natural shaping V Neckline





## N°8 UNWIRED TRIANGLE BRA

Natural Effect Underbust Support





#### N°9 THE BALCONETTE

Sensual shaping Plunge neckline