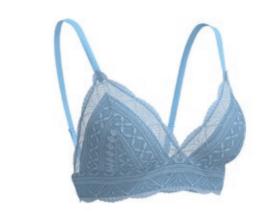

-store to find your perfect fit and take advantage of our exclusive measuring service.

#### **ALREADY FOUND YOUR PERFECT MATCH?**

All bras with the same style number will offer **the exact same fit.** Simple, right?

## N°1 THE SUPER PUSH (UP)

+ 2 sizes Boosted volume Plunging neckline





### N°2 THE PLUNGING PUSH-UP

+ 1 size Boosted Volume Plunging Neckline





## N°3 THE PUSH-UP CONTOUR BRALETTE

+ 1 size Boosted Volume V Neckline





#### N°4 THE LIGHTLY LINED DEMI BRA

Natural shaping Rounded Neckline





# N°5 THE LIGHTLY LINED PLUNGE BRA

Natural shaping Plunging Neckline





## N°6 LIGHTLY LINED LACE CONTOUR BRA

Natural shaping V Neckline





#### N°7 UNLINED LACE CONTOUR BRA

Natural shaping V Neckline





## N°8 UNWIRED TRIANGLE BRA

Natural Effect Underbust Support





#### N°9 THE BALCONETTE

Sensual shaping Plunge neckline