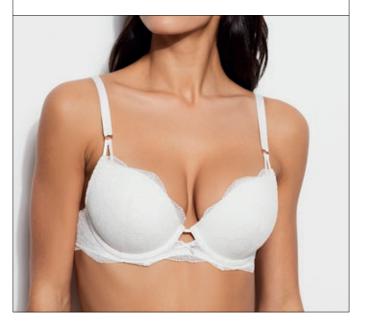

on the neckline.

From No. 1 - the plunging push-up to No. 9 - the balconette, every number promises an identical fit.

Panama, Amaryllis, Success, Idol, Engraving: our iconic laces and limited collections all follow this guide... making it easier than ever to find (or rediscover) the perfect fit.

#### **HOW TO DISCOVER YOUR PERFECT STYLE?**

Based on the size of your bust, desired shape, and the effect you wish to achieve on your neckline, there's definitely a style that's right for you. Visit us in-store to find your perfect fit and take advantage of our exclusive measuring service.

#### **ALREADY FOUND YOUR PERFECT MATCH?**

All bras with the same style number will offer **the exact same fit.** Simple, right?

## N°1 THE SUPER PUSH (UP)

+ 2 sizes Boosted volume Plunging neckline





### N°2 THE PLUNGING PUSH-UP

+ 1 size Boosted Volume Plunging Neckline





## N°3 THE PUSH-UP CONTOUR BRALETTE

+ 1 size Boosted Volume V Neckline





#### N°4 THE LIGHTLY LINED DEMI BRA

Natural shaping Rounded Neckline





# N°5 THE LIGHTLY LINED PLUNGE BRA

Natural shaping Plunging Neckline





## N°6 LIGHTLY LINED LACE CONTOUR BRA

Natural shaping V Neckline





#### N°7 UNLINED LACE CONTOUR BRA

Natural shaping V Neckline





## N°8 UNWIRED TRIANGLE BRA

Natural Effect Underbust Support





#### N°9 THE BALCONETTE

Sensual shaping Plunge neckline