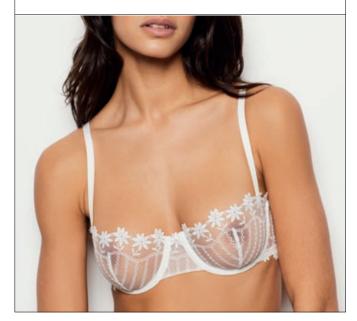

ive measuring service.

#### **ALREADY FOUND YOUR PERFECT MATCH?**

All bras with the same style number will offer **the exact same fit.** Simple, right?

## N°1 THE SUPER PUSH (UP)

+ 2 sizes Boosted volume Plunging neckline





### N°2 THE PLUNGING PUSH-UP

+ 1 size Boosted Volume Plunging Neckline





## N°3 THE PUSH-UP CONTOUR BRALETTE

+ 1 size Boosted Volume V Neckline





#### N°4 THE LIGHTLY LINED DEMI BRA

Natural shaping Rounded Neckline





# N°5 THE LIGHTLY LINED PLUNGE BRA

Natural shaping Plunging Neckline





## N°6 LIGHTLY LINED LACE CONTOUR BRA

Natural shaping V Neckline





#### N°7 UNLINED LACE CONTOUR BRA

Natural shaping V Neckline





## N°8 UNWIRED TRIANGLE BRA

Natural Effect Underbust Support





#### N°9 THE BALCONETTE

Sensual shaping Plunge neckline