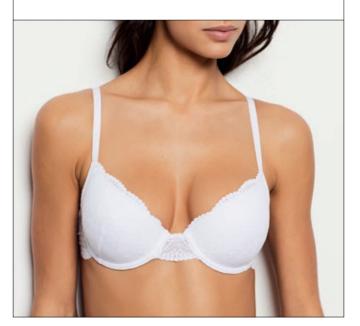

## N°1 THE SUPER PUSH (UP)

+ 2 sizes Boosted volume Plunging neckline

### N°2 THE PLUNGING PUSH-UP

+ 1 size Boosted Volume Plunging Neckline