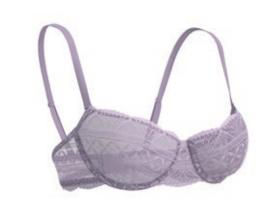

usive measuring service.

#### **ALREADY FOUND YOUR PERFECT MATCH?**

All bras with the same style number will offer **the exact same fit.** Simple, right?

## N°1 THE SUPER PUSH (UP)

+ 2 sizes Boosted volume Plunging neckline





### N°2 THE PLUNGING PUSH-UP

+ 1 size Boosted Volume Plunging Neckline





## N°3 THE PUSH-UP CONTOUR BRALETTE

+ 1 size Boosted Volume V Neckline





#### N°4 THE LIGHTLY LINED DEMI BRA

Natural shaping Rounded Neckline





# N°5 THE LIGHTLY LINED PLUNGE BRA

Natural shaping Plunging Neckline





## N°6 LIGHTLY LINED LACE CONTOUR BRA

Natural shaping V Neckline





#### N°7 UNLINED LACE CONTOUR BRA

Natural shaping V Neckline





## N°8 UNWIRED TRIANGLE BRA

Natural Effect Underbust Support





#### N°9 THE BALCONETTE

Sensual shaping Plunge neckline