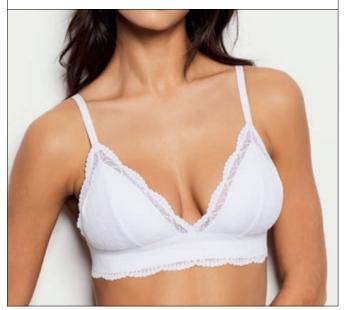

tore to find your perfect fit and take advantage of our exclusive measuring service.

#### **ALREADY FOUND YOUR PERFECT MATCH?**

All bras with the same style number will offer **the exact same fit.** Simple, right?

## N°1 THE SUPER PUSH (UP)

+ 2 sizes Boosted volume Plunging neckline





### N°2 THE PLUNGING PUSH-UP

+ 1 size Boosted Volume Plunging Neckline





## N°3 THE PUSH-UP CONTOUR BRALETTE

+ 1 size Boosted Volume V Neckline





#### N°4 THE LIGHTLY LINED DEMI BRA

Natural shaping Rounded Neckline





# N°5 THE LIGHTLY LINED PLUNGE BRA

Natural shaping Plunging Neckline





## N°6 LIGHTLY LINED LACE CONTOUR BRA

Natural shaping V Neckline





#### N°7 UNLINED LACE CONTOUR BRA

Natural shaping V Neckline





## N°8 UNWIRED TRIANGLE BRA

Natural Effect Underbust Support





#### N°9 THE BALCONETTE

Sensual shaping Plunge neckline